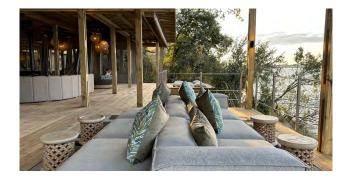

# LUXURY TENTED SUITES

Malachite Tented Suitessits on the banks of the mighty Zambezi River and is positioned about 2.5km (1.5 miles) downstream from VFRL Main Lodge and is located only 4.5km (2.8 miles) from the legendary Victoria Falls which lies downstream. The property is so well located that you can see the actual 'spray' (mist) that the Victoria Falls creates from the lodge. The private concession on which the Malachite Lodge is located boasts about 1.5km (0.9 miles) worth of prime and uninterrupted views over the Zambezi River which provides the ultimate backdrop for the quests that stay in this camp.

Victoria Falls River Lodge's Malachite Camp is a space where Art Deco meets Afrocentric design to create a truly immersive experience for our esteemed guests. The camp is accessed either by boat or vehicle and is comprised of an expansive main lodge, pool area and 6 x suites – the spaces built for the guests are extremely generous but because of the limited number of units it remains exclusive - it is a space that allows one privacy and room to breathe.

### LUXURY TENTED SUITES

UNTAMED OPULANCE ON EDGE OF THE MIGHTY ZAMBEZI

Malachite Main Lodge offers the following facilities:

- Jetty and boat access from Zambezi River
- Vehicular access
- Reception area & receptionist
- Curio shop
- Secure sand courtyard
- Lounge with multiple seating areas
- Double sided fireplace
- Dining area with booth style seating
- Bathroom facilities
- Bar
- Pool with cabanas & change rooms
- Large Kitchen and all back of house facilities
- Laundry facilities
- Golf cart for transport to/from main lodge
- Book and games library
- Dropdown blinds & portable gas heaters
- Private Dining at pool area
- Portable Spa facilities
- Onsite guide/pilot accommodation
- Wi-Fi and international adaptors