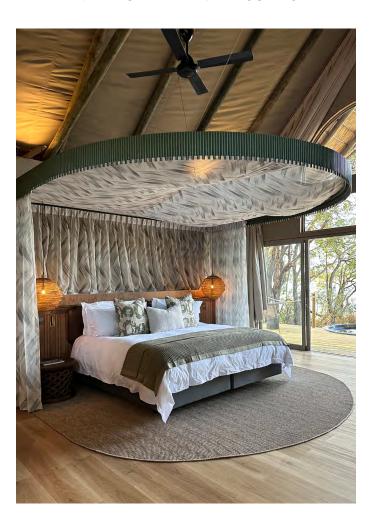

# LUXURY TENTED SUITES

Malachite Tented Suitessits on the banks of the mighty Zambezi River and is positioned about 2.5km (1.5 miles) downstream from VFRL Main Lodge and is located only 4.5km (2.8 miles) from the legendary Victoria Falls which lies downstream. The property is so well located that you can see the actual 'spray' (mist) that the Victoria Falls creates from the lodge. The private concession on which the Malachite Lodge is located boasts about 1.5km (0.9 miles) worth of prime and uninterrupted views over the Zambezi River which provides the ultimate backdrop for the quests that stay in this camp.

Victoria Falls River Lodge's Malachite Camp is a space where Art Deco meets Afrocentric design to create a truly immersive experience for our esteemed guests. The camp is accessed either by boat or vehicle and is comprised of an expansive main lodge, pool area and 6 x suites – the spaces built for the guests are extremely generous but because of the limited number of units it remains exclusive - it is a space that allows one privacy and room to breathe.