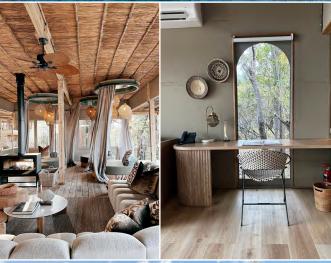

Victoria Falls River Lodge's Malachite Camp is a space where Art Deco meets Afrocentric design to create a truly immersive experience for our esteemed guests. The camp is accessed either by boat or vehicle and is comprised of an expansive main lodge, pool area and 6 x suites – the spaces built for the guests are extremely generous but because of the limited number of units it remains exclusive - it is a space that allows one privacy and room to breathe.

### LUXURY TENTED SUITES

UNTAMED OPULANCE ON EDGE OF THE MIGHTY ZAMBEZI

Malachite Main Lodge offers the following facilities:

- Jetty and boat access from Zambezi River
- Vehicular access
- Reception area & receptionist
- Curio shop
- Secure sand courtyard
- Lounge with multiple seating areas
- Double sided fireplace
- Dining area with booth style seating
- Bathroom facilities
- Bar
- Pool with cabanas & change rooms
- Large Kitchen and all back of house facilities
- Laundry facilities
- Golf cart for transport to/from main lodge
- Book and games library
- Dropdown blinds & portable gas heaters
- Private Dining at pool area
- Portable Spa facilities
- Onsite guide/pilot accommodation
- Wi-Fi and international adaptors