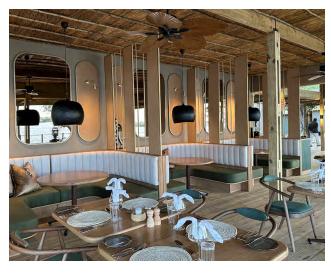

### LUXURY TENTED SUITES

UNTAMED OPULANCE ON EDGE OF THE MIGHTY ZAMBEZI

Malachite Main Lodge offers the following facilities:

- Jetty and boat access from Zambezi River
- Vehicular access
- Reception area & receptionist
- Curio shop
- Secure sand courtyard
- Lounge with multiple seating areas
- Double sided fireplace
- Dining area with booth style seating
- Bathroom facilities
- Bar
- Pool with cabanas & change rooms
- Large Kitchen and all back of house facilities
- Laundry facilities
- Golf cart for transport to/from main lodge
- Book and games library
- Dropdown blinds & portable gas heaters
- Private Dining at pool area
- Portable Spa facilities
- Onsite guide/pilot accommodation
- Wi-Fi and international adaptors