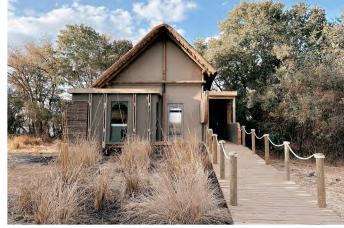

### - MALACHITE TENTED SUITES -

Victoria Falls River Lodge's Malachite Camp is a space where Art Deco meets Afrocentric design to create a truly immersive experience for our esteemed guests. The camp is accessed either by boat or vehicle and is comprised of an expansive main lodge, pool area and 6 x suites – the spaces built for the guests are extremely generous but because of the limited number of units it remains exclusive - it is a space that allows one privacy and room to breathe.