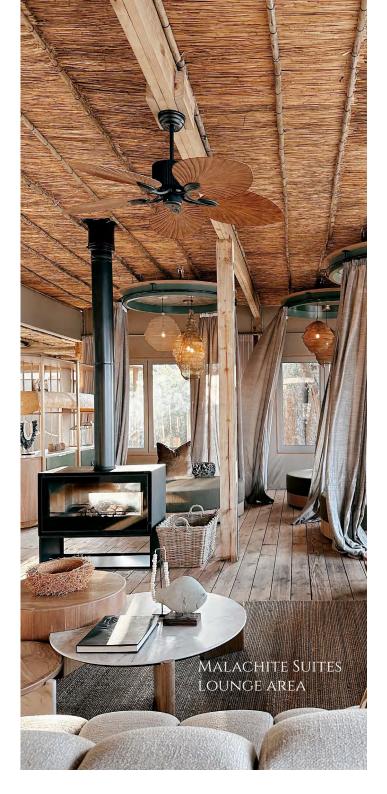

Victoria Falls River Lodge's Malachite Camp is a space where Art Deco meets Afrocentric design to create a truly immersive experience for our esteemed guests. The camp is accessed either by boat or vehicle and is comprised of an expansive main lodge, pool area and 6 x suites – the spaces built for the guests are extremely generous but because of the limited number of units it remains exclusive - it is a space that allows one privacy and room to breathe.

### LUXURY TENTED SUITES

UNTAMED OPULANCE ON EDGE OF THE MIGHTY ZAMBEZI

Malachite Main Lodge offers the following facilities:

- Jetty and boat access from Zambezi River
- Vehicular access
- Reception area & receptionist
- Curio shop
- Secure sand courtyard
- Lounge with multiple seating areas
- Double sided fireplace
- Dining area with booth style seating
- Bathroom facilities
- Bar
- Pool with cabanas & change rooms
- Large Kitchen and all back of house facilities
- Laundry facilities
- Golf cart for transport to/from main lodge
- Book and games library
- Dropdown blinds & portable gas heaters
- Private Dining at pool area
- Portable Spa facilities
- Onsite guide/pilot accommodation
- Wi-Fi and international adaptors