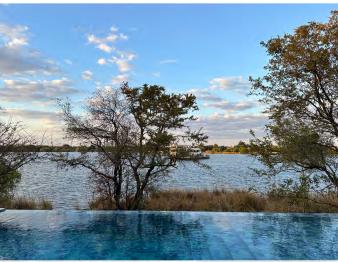

# LUXURY TENTED SUITES

Malachite Tented Suitessits on the banks of the mighty Zambezi River and is positioned about 2.5km (1.5 miles) downstream from VFRL Main Lodge and is located only 4.5km (2.8 miles) from the legendary Victoria Falls which lies downstream. The property is so well located that you can see the actual 'spray' (mist) that the Victoria Falls creates from the lodge. The private concession on which the Malachite Lodge is located boasts about 1.5km (0.9 miles) worth of prime and uninterrupted views over the Zambezi River which provides the ultimate backdrop for the quests that stay in this camp.

Victoria Falls River Lodge's Malachite Camp is a space where Art Deco meets Afrocentric design to create a truly immersive experience for our esteemed guests. The camp is accessed either by boat or vehicle and is comprised of an expansive main lodge, pool area and 6 x suites – the spaces built for the guests are extremely generous but because of the limited number of units it remains exclusive - it is a space that allows one privacy and room to breathe.